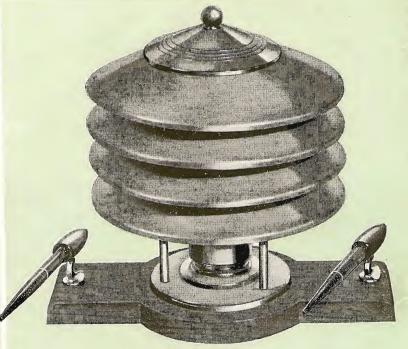

## Parker's New Sealomatic Rocker Bowl overcomes 2 chief faults of Average Pen Desk Sets

- 1 Ends seepage of ink from pen into pen retainer.
- 2 Ends drying of ink on the pen point.
- 1 Automatically tilts upward to receive pen.
- 2 Automatically pivots to near level rest when pen is inserted—hence gravity pull is lessened — ink cannot seep out.
- **3** Automatically ejects pen unless you insert it firmly, thus warning you the "perfect seal" has not been made.
- 4 Automatically clasps pen in air-tight seal and holds it ready to write minutes, hours, or days later.

Some of the lower priced Desk Sets are fitted with Parker's exclusive desk set bowl in modern design, representing the finest development in conventional type desk pen retainer. A graceful combination of gold or chrome metal sleeve with lustrous jet bakelite.